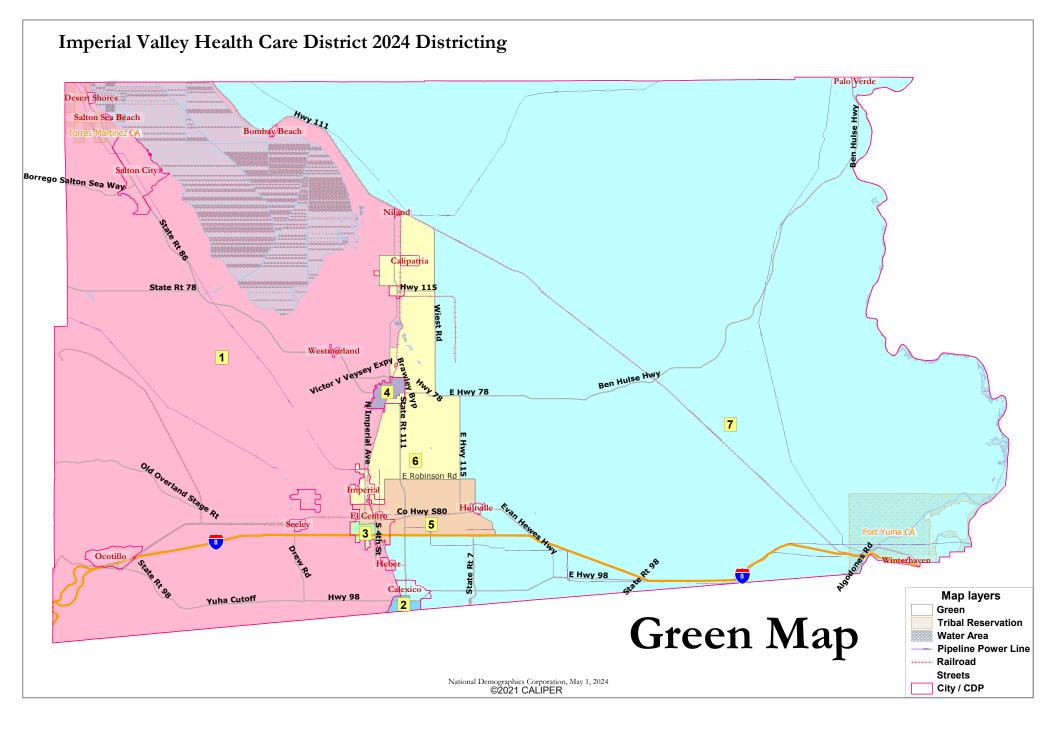

| Total Pop 24.737 24.233 24.246 28.445 28.445 28.445 28.445 28.445 28.445 28.445 28.445 28.445 28.445 28.445 28.445 28.445 28.445 28.445 28.455 30.065 61.32   No Hap 81.55% 68.75% 4.20% 4.20% 4.20% 4.20% 4.20% 4.20% 4.20% 4.20% 4.20% 4.20% 4.20% 4.20% 4.20% 4.20% 4.20% 4.20% 4.20% 4.20% 4.20% 4.20% 4.20% 4.20% 4.20% 4.20% 4.20% 4.20% 4.20% 4.20% 4.20% 4.20% 4.20% 4.20% 4.20% 4.20% 4.20% 4.20% 4.20% 4.20% 4.20% 4.20% 4.20% 4.20% 4.20% 4.20% 4.20% 4.20% 4.20% 4.20% 4.20% 4.20% 4.20% 4.20% 4.20% 4.20% 4.20% 4.20% 4.20% 4.20% 4.20% 4.20% 4.20% <td< th=""><th></th><th>1</th><th></th><th>Green</th><th>-</th><th>-</th><th>-</th><th>-</th><th></th><th></th></td<>                                                                                                                                                                                                                                                                                                                                                                                                                                                                                                                              |                         | 1                    |        | Green  | -                                     | -                                     | -                                     | -                                     |         |         |
|---------------------------------------------------------------------------------------------------------------------------------------------------------------------------------------------------------------------------------------------------------------------------------------------------------------------------------------------------------------------------------------------------------------------------------------------------------------------------------------------------------------------------------------------------------------------------------------------------------------------------------------------------------------------------------------------------------------------------------------------------------------------------------------------------------------------------------------------------------------------------------------------------------------------------------------------------------------------------------------------------------------------------------------------------------------------------------------------------------------------------------------------------------------------------------------------------------------------|-------------------------|----------------------|--------|--------|---------------------------------------|---------------------------------------|---------------------------------------|---------------------------------------|---------|---------|
| Devision from ideal 4/7 4/30 6/41 4/00 6/33 7/00 1/2   Total Pop % NetWolk 01.5% 6/20% 6/87% 6/87% 6/87% 6/87% 6/87% 6/87% 6/87% 6/87% 6/87% 6/87% 6/87% 6/87% 6/87% 6/87% 6/87% 6/87% 6/87% 6/87% 6/87% 6/87% 6/87% 6/87% 6/87% 6/87% 6/87% 6/87% 6/87% 6/87% 6/87% 6/87% 6/87% 6/87% 6/87% 6/87% 6/87% 6/87% 6/87% 6/87% 6/87% 6/87% 6/87% 6/87% 6/87% 6/87% 6/87% 6/87% 6/87% 6/87% 6/87% 6/87% 6/87% 6/87% 6/87% 6/87% 6/87% 6/87% 6/87% 6/87% 6/87% 6/87% 6/87% 6/87% 6/87% 6/87% 6/87% 6/87% 6/87% 6/87% 6/87% 6/87% 6/87% 6/87% 6/87% 6/87% 6/87%                                                                                                                                                                                                                                                                                                                                                                                                                                                                                                                                                                                                                                                            | District                |                      |        | 2      | 3                                     | 4                                     | 5                                     | 6                                     | 7       | Total   |
| 99999799999999999999999999999999999999999999999999999999999999999999999999999999999999999999999999999999999999999999999999999999999999999999999999999999999999999999999999999999999999999999999999999999999 <th< td=""><td></td><td>Total Pop</td><td>24,737</td><td>· ·</td><td></td><td>25,445</td><td>23,844</td><td>25,457</td><td>· · ·</td><td>173,62</td></th<>                                                                                                                                                                                                                                                                                                                                                                                                                                                                                                                                                                                                                                                                                                                                                                                                                                              |                         | Total Pop            | 24,737 | · ·    |                                       | 25,445                                | 23,844                                | 25,457                                | · · ·   | 173,62  |
| No. <td></td> <td>Deviation from ideal</td> <td>-</td> <td></td> <td></td> <td>-</td> <td></td> <td></td> <td></td> <td>1,720</td>                                                                                                                                                                                                                                                                                                                                                                                                                                                                                                                                                                                                                                                                                  |                         | Deviation from ideal | -      |        |                                       | -                                     |                                       |                                       |         | 1,720   |
| Shift Winking 15% 15% 15% 15% 15% 15% 15% 15% 15% 15% 15% 15% 15% 15% 15% 15% 15% 15% 15% 15% 15% 15% 15% 15% 15% 15% 15% 15% 15% 15% 15% 15% 15% 15% 15% 15% 15% 15% 15% 15% 15% 15% 15% 15% 15% 15% 15% 15% 15% 15% 15% 15% 15% 15% 15% 15% 15% 15% 15% 15% 15% 15% 15% 15% 15% 15% 15% 15% 15% 15% 15% 15% 15% 15% 15% 15% 15% 15% 15% 15% 15% 15% 15% 15% 15% 15% 15% 15% 15% 15% 15% 15% 15% 15% 15% <                                                                                                                                                                                                                                                                                                                                                                                                                                                                                                                                                                                                                                                                                                                                                                                                         |                         | % Deviation          | -0.27% | -2.30% | -1.85%                                | 2.58%                                 | -3.87%                                | 2.63%                                 | 3.06%   | 6.93%   |
| Total Pop% Asian Amarican%%%%%%%%%%%%%%%%%%%%%%%%%%%%%%%%%%%%%%%%%%%%%%%%%%%%%%%%%%%%%%%%%%%%%%%%%%%%%%%%%%%%%%%%%%%%%%%%%%%%%%%%%%%%%%%%%%%%%%%%%%%%%%%%%%%%%%%%%%%%%%%%%%%%%%%%%%%%%%%%%%%%%%%%%%%%%%%%%%%%%%%%%%%%%%%%%%%%%%%%%%%%%%%%%%%%%%%%%%%%%%%%%%%%%%%%%%%%%%%%%%%%%%%%%%%%%%%%%%%%%%%%%%%%%%%%%%%%%%%%%%%%%%%%%%%%%%%%%%%%%%%%%%%%%%%%%%%%%%%%%%%%%%%%%%%%%%%%%%%%%%%%%%%%%%%%%%%%%%%%%% <td></td> <td>% Hisp</td> <td>81.5%</td> <td>98%</td> <td>84%</td> <td>86%</td> <td>89%</td> <td>84%</td> <td>82%</td> <td>86%</td>                                                                                                                                                                                                                                                                                                                                                                                                                                                                                                                                                                                                                                                                             |                         | % Hisp               | 81.5%  | 98%    | 84%                                   | 86%                                   | 89%                                   | 84%                                   | 82%     | 86%     |
| 1%1%1%0%2%1%2%2%2%2%2%1%1%1%1%1%1%1%1%1%1%2%1%1%1%1%1%1%1%1%1%1%1%1%1%1%1%1%1%1%1%1%1%1%1%1%1%1%1%1%1%1%1%1%1%1%1%1%1%1%1%1%1%1%1%1%1%1%1%1%1%1%1%1%1%1%1%1%1%1%1%1%1%1%1%1%1%1%1%1%1%1%1%1%1%1%1%1%1%1%1%1%1%1%1%1%1%1%1%1%1%1%1%1%1%1%1%1%1%1%1%1%1%1%1%1%1%1%1%1%1%1%1%1%1%1%1%1%1%1%1%1%1%1%1%1%1%1%1%1%1%1%1%1%1%1%1%1%1%1%1%1%1%1%1%1%1%1%1%1%1%1%1%1%1%1%1%1%1%1%1%1%                                                                                                                                                                                                                                                                                                                                                                                                                                                                                                                                                                                                                                                                                                                                                                                                                                        | Total Pop               | % NH White           | 15%    | 1%     | 11%                                   | 11%                                   | 8%                                    | 11%                                   | 9%      | 9%      |
| Total 15.864 12.220 14.865 14.339 12.544 14.915 13.840 98.15   Cilizen Voling Age Pop 15.814 75% 86% 15% 15% 15% 15% 15% 15% 15% 15% 15% 15% 15% 15% 15% 15% 15% 15% 15% 15% 15% 15% 15% 15% 15% 15% 15% 15% 15% 15% 15% 15% 15% 15% 15% 15% 15% 15% 15% 15% 15% 15% 15% 15% 15% 15% 15% 15% 15% 15% 15% 15% 15% 15% 15% 15% 15% 15% 15% 15% 15% 15% 15% 15% 15% 15% 15% 15% 15% 15% 15% 15% 15% 15% 15% 15% 15% 15% 15% 15% 15% 15% 15%<                                                                                                                                                                                                                                                                                                                                                                                                                                                                                                                                                                                                                                                                                                                                                                           | Total Top               | % NH Black           | 1%     | 0%     | 2%                                    | 1%                                    | 2%                                    | 2%                                    | 0%      | 1%      |
| Nite Nite 73% 98% 61% 77% 65% 76% 78% 78% 78% 78% 78% 78% 78% 78% 78% 78% 78% 78% 78% 78% 78% 78% 78% 78% 78% 78% 78% 78% 78% 78% 78% 78% 78% 78% 78% 78% 78% 78% 78% 78% 78% 78% 78% 78% 78% 78% 78% 78% 78% 78% 78% 78% 78% 78% 78% 78% 78% 78% 78% 78% 78% 78% 78% 78% 78% 78% 78% 78% 78% 78% 78% 78% 78% 78% 78% 78% 78% 78% 78% 78% 78% 78% 78% 78% 78% 78% 78% 78% 78% 78% 78% 78% 78% 78% 78% </td <td></td> <td>% Asian-American</td> <td>1%</td> <td>1%</td> <td>2%</td> <td>1%</td> <td>1%</td> <td>2%</td> <td>2%</td> <td>1%</td>                                                                                                                                                                                                                                                                                                                                                                                                                                                                                                                                                                                                                                                                      |                         | % Asian-American     | 1%     | 1%     | 2%                                    | 1%                                    | 1%                                    | 2%                                    | 2%      | 1%      |
| Chicaen Voting Age Pop% NH Bhack42%1%1%1%1%1%1%1%1%1%1%1%1%1%1%1%1%1%1%1%1%1%1%1%1%1%1%1%1%1%1%1%1%1%1%1%1%1%1%1%1%1%1%1%1%1%1%1%1%1%1%1%1%1%1%1%1%1%1%1%1%1%1%1%1%1%1%1%1%1%1%1%1%1%1%1%1%1%1%1%1%1%1%1%1%1%1%1%1%1%1%1%1%1%1%1%1%1%1%1%1%1%1%1%1%1%1%1%1%1%1%1%1%1%1%1%1%1%1%1%1%1%1%1%1%1%1%1%1%1%1%1%1%1%1%1%1%1%1%1%1%1%1%1%1%1%1%1%1%1%1%1%1%1%1%1%1%1%1%1%1%1%1%1%1%1%1%1%1%1%1%1%1%1%1%1%1%1%1%1% <th< td=""><td></td><td>Total</td><td>15,864</td><td>12,292</td><td>14,665</td><td>14,339</td><td>12,544</td><td>14,919</td><td>13,480</td><td>98,10</td></th<>                                                                                                                                                                                                                                                                                                                                                                                                                                                                                                                                                                                                                                           |                         | Total                | 15,864 | 12,292 | 14,665                                | 14,339                                | 12,544                                | 14,919                                | 13,480  | 98,10   |
| No. <td></td> <td>% Hisp</td> <td>73%</td> <td>98%</td> <td>81%</td> <td>77%</td> <td>85%</td> <td>76%</td> <td>79%</td> <td>81%</td>                                                                                                                                                                                                                                                                                                                                                                                                                                                                                                                                                                                                                                                                               |                         | % Hisp               | 73%    | 98%    | 81%                                   | 77%                                   | 85%                                   | 76%                                   | 79%     | 81%     |
| % Asian/Par.ist 1% 0% 1% 1% 1% 1% 1% 1% 1% 1% 1% 1% 1% 1% 1% 1% 1% 1% 1% 1% 1% 1% 1% 1% 1% 1% 1% 1% 1% 1% 1% 1% 1% 1% 1% 1% 1% 1% 1% 1% 1% 1% 1% 1% 1% 1% 1% 1% 1% 1% 1% 1% 1% 1% 1% 1% 1% 1% 1% 1% 1% 1% 1% 1% 1% 1% 1% 1% 1% 1% 1% 1% 1% 1% 1% 1% 1% 1% 1% 1% 1% 1% 1% 1% 1% 1% 1% 1% 1% 1% 1% 1% 1% 1% 1% 1% 1% <th1%< th=""> 1% 1%</th1%<>                                                                                                                                                                                                                                                                                                                                                                                                                                                                                                                                                                                                                                                                                                                                                                                                                                                                      | Citizen Voting Age Pop  | % NH White           | 22%    | 1%     | 13%                                   | 21%                                   | 11%                                   | 17%                                   | 13%     | 14%     |
| Total 11,216 12,884 13,571 12,322 10,886 13,130 13,000 66,84   Voter Registration<br>(Nov 2022) % Latino ext. 74% 95% 77% 77% 77% 77% 77% 77% 77% 77% 77% 77% 77% 77% 77% 77% 77% 77% 77% 77% 77% 77% 77% 77% 77% 77% 77% 77% 77% 77% 77% 77% 77% 77% 77% 77% 77% 77% 77% 77% 77% 77% 77% 77% 77% 77% 77% 77% 77% 77% 77% 77% 77% 77% 77% 77% 77% 77% 77% 77% 77% 77% 77% 77% 77% 77% 77% 77% 77% 77% 77% 77% 77% 77% 77% 77% 77% 77% 77% 77% 77% 77%                                                                                                                                                                                                                                                                                                                                                                                                                                                                                                                                                                                                                                                                                                                                                               |                         | % NH Black           | 4%     | 0%     | 4%                                    | 1%                                    | 4%                                    | 3%                                    | 1%      | 2%      |
| Note: Programmed No. Latino est. 74% 95% 77% 79% 84% 76% 84% 76% 84% 76% 82%   No. Spanish-Sumaned 1% 1% 1% 1% 1% 1% 1% 1% 1% 1% 1% 1% 1% 1% 1% 1% 1% 1% 1% 1% 1% 1% 1% 1% 1% 1% 1% 1% 1% 1% 1% 1% 1% 1% 1% 1% 1% 1% 1% 1% 1% 1% 1% 1% 1% 1% 1% 1% 1% 1% 1% 1% 1% 1% 1% 1% 1% 1% 1% 1% 1% 1% 1% 1% 1% 1% 1% 1% 1% 1% 1% 1% 1% 1% 1% 1% 1% 1% 1% 1% 1% 1% 1% 1%                                                                                                                                                                                                                                                                                                                                                                                                                                                                                                                                                                                                                                                                                                                                                                                                                                                      |                         | % Asian/Pac.Isl.     | 1%     | 0%     | 1%                                    | 1%                                    | 1%                                    | 3%                                    | 2%      | 1%      |
| % Spanish-Sumamed 66% 85% 60% 71% 75% 76% 76% 76%   % Alam-Sumamed 1% 1% 1% 1% 1% 1% 1% 1% 1% 1% 1% 1% 1% 1% 1% 1% 1% 1% 1% 1% 1% 1% 1% 1% 1% 1% 1% 1% 1% 1% 1% 1% 1% 1% 1% 1% 1% 1% 1% 1% 1% 1% 1% 1% 1% 1% 1% 1% 1% 1% 1% 1% 1% 1% 1% 1% 1% 1% 1% 1% 1% 1% 1% 1% 1% 1% 1% 1% 1% 1% 1% 1% 1% 1% 1% 1% 1% 1% 1% 1% 1% 1% 1% 1% 1% 1% 1% 1% 1%                                                                                                                                                                                                                                                                                                                                                                                                                                                                                                                                                                                                                                                                                                                                                                                                                                                                       |                         | Total                | 11,215 | 12,694 | 13,571                                | 12,322                                | 10,886                                | 13,130                                | 13,000  | 86,81   |
| Voter Regularization<br>(Nov 2022) % Asian-Sumamed 1% 1% 1% 1% 1% 1% 1% 1% 1% 1% 1% 1% 1% 1% 1% 1% 1% 1% 1% 1% 1% 1% 1% 1% 1% 1% 1% 1% 1% 1% 1% 1% 1% 1% 1% 1% 1% 1% 1% 1% 1% 1% 1% 1% 1% 1% 1% 1% 1% 1% 1% 1% 1% 1% 1% 1% 1% 1% 1% 1% 1% 1% 1% 1% 1% 1% 1% 1% 1% 1% 1% 1% 1% 1% 1% 1% 1% 1% 1% 1% 1% 1% 1% 1% 1% 1% 1% 1% 1% 1% 1% 1% 1% 1% 1% 1% 1% 1                                                                                                                                                                                                                                                                                                                                                                                                                                                                                                                                                                                                                                                                                                                                                                                                                                                             |                         | % Latino est.        | 74%    | 95%    | 77%                                   | 79%                                   | 84%                                   | 78%                                   | 84%     | 82%     |
| Voter Regularization<br>(Nov 2022) % Asian-Sumamed 1% 1% 1% 1% 1% 1% 1% 1% 1% 1% 1% 1% 1% 1% 1% 1% 1% 1% 1% 1% 1% 1% 1% 1% 1% 1% 1% 1% 1% 1% 1% 1% 1% 1% 1% 1% 1% 1% 1% 1% 1% 1% 1% 1% 1% 1% 1% 1% 1% 1% 1% 1% 1% 1% 1% 1% 1% 1% 1% 1% 1% 1% 1% 1% 1% 1% 1% 1% 1% 1% 1% 1% 1% 1% 1% 1% 1% 1% 1% 1% 1% 1% 1% 1% 1% 1% 1% 1% 1% 1% 1% 1% 1% 1% 1% 1% 1% 1                                                                                                                                                                                                                                                                                                                                                                                                                                                                                                                                                                                                                                                                                                                                                                                                                                                             |                         | % Spanish-Surnamed   | 66%    | 85%    | 69%                                   | 71%                                   | 75%                                   | 70%                                   | 76%     | 73%     |
| (Nov 2022) % Filipino-Sumarmed 1% 1% 1% 1% 1% 1% 1% 1% 1% 1% 1% 1% 1% 1% 1% 1% 1% 1% 1% 1% 1% 1% 1% 1% 1% 1% 1% 1% 1% 1% 1% 1% 1% 1% 1% 1% 1% 1% 1% 1% 1% 1% 1% 1% 1% 1% 1% 1% 1% 1% 1% 1% 1% 1% 1% 1% 1% 1% 1% 1% 1% 1% 1% 1% 1% 1% 1% 1% 1% 1% 1% 1% 1% 1% 1% 1% 1% 1% 1% 1% 1% 1% 1% 1% 1% 1% 1% 1% 1% 1% 1% 1% 1% 1% 1% 1% 1% 1% <t< td=""><td></td><td>· · · ·</td><td></td><td></td><td></td><td></td><td></td><td></td><td></td><td></td></t<>                                                                                                                                                                                                                                                                                                                                                                                                                                                                                                                                                                                                                                                                                                                                                               |                         | · · · ·              |        |        |                                       |                                       |                                       |                                       |         |         |
| % NH White ext. 18% 1% 16% 16% 9% 14% 9% 12%   % NH Black 1% 0% 0% 2% 1% 1% 3% 0% 1% 289   % Latino est. 59% 96% 67% 68% 7% 4.343 2897   % Spanin-Sumaned 1% 1% 1% 61% 64% 62% 7% 65% 1% 1% 4.343 52% 1% 1% 1% 1% 1% 1% 1% 1% 1% 1% 1% 1% 1% 1% 1% 1% 1% 1% 1% 1% 1% 1% 1% 1% 1% 1% 1% 1% 1% 1% 1% 1% 1% 1% 1% 1% 1% 1% 1% 1% 1% 1% 1% 1% 1% 1% 1% 1% 1% 1% 1% 1% 1% 1% <                                                                                                                                                                                                                                                                                                                                                                                                                                                                                                                                                                                                                                                                                                                                                                                                                                           | (Nov 2022)              |                      |        |        |                                       |                                       |                                       |                                       |         |         |
| % NH Black 1% 0% 2% 1% 1% 3% 0% 1%   Voter Tunout<br>(Nov 2022) Total 3,789 3,445 5,521 4,797 3,304 4,781 4,343 2929   % Spanish-Sumaned 53% 86% 60% 61% 64% 62% 71% 65%   % Kalan-Sumaned 1% 1% 1% 1% 1% 1% 1% 1% 1% 1% 1% 1% 1% 1% 1% 1% 1% 1% 1% 1% 1% 1% 1% 1% 1% 1% 1% 1% 1% 1% 1% 1% 1% 1% 1% 1% 1% 1% 1% 1% 1% 1% 1% 1% 1% 1% 1% 1% 1% 1% 1% 1% 1% 1% 1% 1% 1% 1% 1% 1% 1% 1% 1% 1% 1%                                                                                                                                                                                                                                                                                                                                                                                                                                                                                                                                                                                                                                                                                                                                                                                                                       |                         |                      |        |        |                                       |                                       |                                       |                                       |         |         |
| Vote: Turnoti<br>(Nov 2022) Total 3,789 3,445 5,521 4,797 3,304 4,781 4,342 28,37   % Laino est. 95% 90% 60% 61% 68% 60% 77% 69% 77% 66% 77% 69% 77% 66% 61% 64% 62% 1% 1% 1% 1% 1% 1% 1% 1% 1% 1% 1% 1% 1% 1% 1% 1% 1% 1% 1% 1% 1% 1% 1% 1% 1% 1% 1% 1% 1% 1% 1% 1% 1% 1% 1% 1% 1% 1% 1% 1% 1% 1% 1% 1% 1% 1% 1% 1% 1% 1% 1% 1% 1% 1% 1% 1% 1% 1% 1% 1% 1% 1% 1% 1% 1% 1% 1% 1% 1%                                                                                                                                                                                                                                                                                                                                                                                                                                                                                                                                                                                                                                                                                                                                                                                                                                 |                         |                      |        |        |                                       |                                       |                                       |                                       |         |         |
| % Latino est. 50% 90% 67% 68% 72% 60% 72% 72% 72% 72%   % Spanish-Surnamed 13% 14% 12% 14% 61% 62% 71% 62% 71% 66% 61% 64% 62% 71% 61% 71% 61% 71% 61% 71% 61% 71% 61% 71% 61% 71% 61% 71% 61% 71% 61% 71% 71% 71% 71% 71% 71% 71% 71% 71% 71% 71% 71% 71% 71% 71% 71% 71% 71% 71% 71% 71% 71% 71% 71% 71% 71% 71% 71% 71% 71% 71% 71% 71% 71% 73% 62% 71% 73% 62% 71% 73% 62% 71% 73% 62% 71% 73% 62% 71% 73% 62% 71% </td <td></td>                                                                                                                                                                                                                                                                                                                                                                                                                                                                                                                                                                                                                                                                                     |                         |                      |        |        |                                       |                                       |                                       |                                       |         |         |
| %% Spanish-Sumamed 53% 86% 60% 61% 64% 62% 71% 65%   % Asian-Sumamed 1% 1% 2% 1% 1% 2% 2% 1% 1% 2% 2% 1% 2% 2% 1% 2% 2% 1% 2% 2% 1% 2% 1% 2% 1% 2% 1% 2% 1% 2% 1% 2% 1% 2% 1% 2% 1% 2% 1% 2% 1% 2% 1% 2% 1% 2% 1% 2% 1% 2% 1% 1% 2% 1% 1% 2% 1% 1% 2% 1% 1% 2% 1% 1% 2% 1% 1% 2% 1% 1% 2% 1% 1% 2% 1% 1% 2% 1% 1% 2% 1% 1% 1% 1% 1% 1% 1% 1% 1%                                                                                                                                                                                                                                                                                                                                                                                                                                                                                                                                                                                                                                                                                                                                                                                                                                                                     |                         |                      |        |        | · · · · · · · · · · · · · · · · · · · | · · · · · · · · · · · · · · · · · · · | · · · · · · · · · · · · · · · · · · · | · · · · · · · · · · · · · · · · · · · | · · · · | · · · · |
| Voter Turnout<br>(Nov 2022) % Asian-Surnamed 1% 1% 1% 1% 1% 1% 1% 1% 1% 1% 1% 1% 2% 1% 1% 1% 1% 1% 1% 2% 1% 1% 2% 1% 2% 1% 2% 1% 2% 1% 2% 1% 2% 1% 2% 1% 2% 1% 2% 1% 2% 1% 2% 1% 2% 1% 2% 1% 2% 1% 2% 1% 2% 1% 2% 1% 2% 1% 2% 1% 2% 1% 1% 2% 1% 1% 2% 1% 1% 2% 1% 1% 2% 1% 1% 2% 1% 1% 2% 1% 1% 2% 1% 1% 2% 1% 1% 2% 1% 1% 2% 1% 1% 2% 1% 1% 2% 1%                                                                                                                                                                                                                                                                                                                                                                                                                                                                                                                                                                                                                                                                                                                                                                                                                                                                  |                         |                      |        |        |                                       |                                       |                                       |                                       | -       |         |
| (Nov 2022) ** ** 1** 1** 1** 1** 1** 1** 1** 2** 2** 2** 1** 1** 1** 1** 1** 2** 2** 1** 1** 1** 1** 1** 1** 2** 1** 2** 1** 2** 1** 2** 1** 2** 1** 2** 1** 2** 1** 2** 1** 2** 1** 2** 1** 2** 1** 2** 1** 2** 1** 2** 1** 2** 1** 2** 1** 2** 1** 2** 1** 2** 1** 2** 1** 2** 1** 2** 1** 2** 1** 2** 1** 2** 1** 2** 1** 2** 1** 2** 1** 2** 1** 2** 1** 2** 1** 2** 1** 1** 1** 1** 1** 1** 1** 1*                                                                                                                                                                                                                                                                                                                                                                                                                                                                                                                                                                                                                                                                                                                                                                                                             | Voter Turnout           |                      |        |        |                                       |                                       |                                       |                                       |         |         |
| % NH White est. 29% 1% 27% 18% 20% 13% 20%   % NH Black 2% 0% 3% 1% 2% 4% 0% 2%   % NH black 2% 0% 9,488 8,069 6,633 8,237 55,42   % Latino est. 65% 44% 72% 73% 79% 77% 78% 78% 78% 78% 78% 78% 78% 78% 78% 78% 78% 78% 78% 78% 78% 78% 78% 78% 78% 78% 78% 78% 78% 78% 78% 78% 78% 78% 78% 78% 78% 78% 78% 78% 78% 78% 78% 78% 78% 78% 78% 78% 78% 78% 78% 78% 78% 78% 78% 78% 78% 78% 78% 78% 78% 78% 78% 78% 78% 78% <td< td=""><td></td><td></td><td></td><td></td><td></td><td></td><td></td><td></td><td></td><td></td></td<>                                                                                                                                                                                                                                                                                                                                                                                                                                                                                                                                                                                                                                                                                |                         |                      |        |        |                                       |                                       |                                       |                                       |         |         |
| % NH Black 2% 0% 3% 1% 2% 4% 0% 2%   Votal 7.089 7.384 9,488 8,069 6,463 8.703 8.25% 755,44   % Latino est. 65% 94% 72% 73% 67% 76% 76% 77% 73% 82% 71%   % Spanish-Sumamed 1% 1% 1% 1% 1% 1% 2% 67% 76% 76% 76% 71%   % Asian-Sumamed 1% 1% 1% 1% 1% 2% 67% 74% 2% 14% 2% 14% 20% 14% 20% 14% 20% 14% 20% 14% 20% 2% 14% 20% 2% 2% 14% 20% 2% 2% 46% 23% 14% 30% 33% 33% 33% 33% 33% 33% 33% 33% 33% 33% 33% 34% 46% 46                                                                                                                                                                                                                                                                                                                                                                                                                                                                                                                                                                                                                                                                                                                                                                                            |                         |                      |        |        |                                       |                                       |                                       |                                       |         |         |
| Total 7.089 7.384 9.488 8.089 6.463 8.703 8.287 55.44   % Latino est. 65% 94% 72% 73% 79% 73% 62% 77%   % Spanish-Sumamed 61% 88% 66% 68% 73% 62% 1% 1%   % Silipino-Sumamed 1% 1% 1% 1% 1% 2% 2% 1% 1% 2% 2% 1% 1% 2% 2% 1% 1% 2% 2% 1% 1% 2% 2% 1% 2% 2% 1% 2% 2% 1% 2% 2% 1% 2% 2% 1% 2% 2% 2% 2% 2% 2% 2% 2% 2% 2% 2% 2% 2% 2% 2% 2% 2% 2% 2% 2% 2% 2% 2% 2% 2% 2% 2% 2% 2% 3% 3%<                                                                                                                                                                                                                                                                                                                                                                                                                                                                                                                                                                                                                                                                                                                                                                                                                              |                         | % NH White est.      |        |        |                                       |                                       |                                       |                                       |         | 20%     |
| % Latino est. 66% 94% 72% 73% 79% 73% 82% 77%   Worder Turnout<br>(Nov 2020) % Spanish-Surnamed 61% 88% 66% 68% 73% 67% 76% 71%   % Asian-Surnamed 1% 1% 1% 1% 1% 1% 2% 1% 2% 2% 1%   % Filipin-Surnamed 1% 1% 1% 1% 1% 2% 2% 1% 2% 2% 1% 2% 2% 2% 1% 2% 2% 2% 2% 2% 2% 2% 2% 2% 2% 2% 2% 2% 2% 2% 2% 2% 2% 2% 2% 2% 2% 2% 2% 2% 2% 2% 2% 2% 2% 2% 3% 3% 3% 3% 3% 3% 3% 3% 3% 3% 3% 3% 3% 3% 3% 3%                                                                                                                                                                                                                                                                                                                                                                                                                                                                                                                                                                                                                                                                                                                                                                                                                  |                         | % NH Black           | 2%     | 0%     | 3%                                    | 1%                                    | 2%                                    | 4%                                    | 0%      | 2%      |
| Weight Stream % 61% 88% 66% 73% 67% 76% 71%   % Asian-Sumaned 1% 1% 2% 1% 1% 2% 1% 1% 2% 1% 1% 2% 1% 1% 1% 1% 2% 1% 1% 1% 1% 1% 1% 1% 1% 1% 2% 1% 1% 1% 1% 1% 1% 1% 1% 2% 1% 1% 2% 1% 1% 2% 1% 1% 2% 1% 1% 2% 1% 1% 2% 1% 1% 2% 1% 1% 2% 2% 2% 2% 2% 2% 2% 2% 2% 2% 2% 3% 3% 3% 3% 3% 3% 3% 3% 3% 3% 3% 3% 3% 3% 3% 3% 3% 3% 3% 3% 3% 3%                                                                                                                                                                                                                                                                                                                                                                                                                                                                                                                                                                                                                                                                                                                                                                                                                                                                            |                         | Total                | 7,089  | 7,384  | 9,488                                 | 8,069                                 | 6,463                                 | 8,703                                 | 8,257   | 55,45   |
| Voter Turnout<br>(Nov 2020) % Asian-Sumamed 1% 1% 1% 1% 1% 1% 1% 1% 1% 1% 1% 2% 2% 1%   % Filipino-Sumamed 1% 1% 1% 1% 1% 1% 1% 2% 2% 1% 2% 2% 1% 2% 2% 1% 2% 2% 1% 2% 2% 1% 2% 2% 1% 2% 2% 2% 1% 1% 4% 4% 2% 2% 2% 2% 1% 1% 4% 4% 4% 4% 4% 4% 4% 4% 4% 4% 4% 4% 4% 4% 4% 4% 4% 4% 4% 4% 4% 4% 4% 4% 4% 4% 4% 4% 4% 4% 4% 4% 4% 3% 3% 3% 3% 3% 3% 3% 3% 3% 3%                                                                                                                                                                                                                                                                                                                                                                                                                                                                                                                                                                                                                                                                                                                                                                                                                                                       |                         | % Latino est.        | 65%    | 94%    | 72%                                   | 73%                                   | 79%                                   | 73%                                   | 82%     | 77%     |
| (Nov 2020) % Filipion-Sumamed 1% 1% 1% 1% 1% 1% 1% 1% 1% 1% 1% 1% 1% 1% 1% 1% 1% 1% 1% 1% 1% 1% 1% 1% 1% 1% 1% 1% 1% 1% 1% 1% 1% 1% 1% 1% 1% 1% 1% 1% 1% 1% 1% 1% 1% 1% 1% 1% 1% 1% 1% 1% 1% 1% 1% 1% 1% 1% 1% 1% 1% 1% 1% 1% 1% 1% 1% 1% 1% 1% 1% 1% 1% 1% 1% 1% 1% 1% 1% 1% 1% 1% 1% 1% 1% 1% 1% 1% 1% 1% 1% 1% 1% 1% 1% 1% 1% 1% <th< td=""><td></td><td>% Spanish-Surnamed</td><td>61%</td><td>88%</td><td>66%</td><td>68%</td><td>73%</td><td>67%</td><td>76%</td><td>71%</td></th<>                                                                                                                                                                                                                                                                                                                                                                                                                                                                                                                                                                                                                                                                                                                           |                         | % Spanish-Surnamed   | 61%    | 88%    | 66%                                   | 68%                                   | 73%                                   | 67%                                   | 76%     | 71%     |
| % Filipino-Sumamed1%1%1%1%1%1%2%2%1%% NH White est.26%3%28%28%16%23%41%20%% NH Black est.260%1%28,4523.8925.7624.241173.4ACS Pop. Est.Total26,42123,97623,7725,48523.8925.7624.241173.4Ageage0-1928%30%32%33%33%38%34%48%Ageage20-6054%48%48%52%45%46%48%19%age60plus18%22%21%17%18%19%38%31%31%33%Immigration18mingratin29%44%55%47%53%65%58%53%agaan-lang45%48%59%66%64%86%66%76%74%Language FluencySpeaks Eng. Less than Very Welf32%63%24%35%34%26%36%36%Language Fluencigraduatedegree3%3%24%35%34%26%36%55%55%Language FluenciSpeaks Eng. Less than Very Welf32%63%24%36%36%36%34%26%36%36%Language FluenciSpeaks Eng. Less than Very Welf32%63%66%66%55%55%55%55%Language FluenciSpeaks Eng. Less than Very Welf36%                                                                                                                                                                                                                                                                                                                                                                                                                                                                                          |                         | % Asian-Surnamed     | 1%     | 1%     | 2%                                    | 1%                                    | 1%                                    | 2%                                    | 2%      | 1%      |
| % NH Black est.2%0%1%2%4%4%0%2%ACS Pop. Est.Total26,42123,97623,70125,48523,88925,75624,241173,4Ageage01928%30%32%33%33%39%34%33%Ageage02-6054%48%48%52%45%46%48%49%age60plus18%22%21%15%45%48%48%31%Immigrationimmigration29%46%25%27%33%65%56%53%ageantific again-lang29%46%59%47%53%65%58%53%53%aguage spoken at homespanish70%95%66%64%80%65%76%74%Language FluencySpaces Eng. "Less than Very Well32%63%64%60%53%59%55%55%fducation11%16%13%13%13%13%13%13%13%13%13%fducation66%40%56%66%53%59%55%55%55%55%55%fducation66%40%56%66%53%59%55%66%46%46%46%46%46%fducated gree3%3%3%9%3%66%53%59%55%55%55%55%66%66%46%46%46%46%46%                                                                                                                                                                                                                                                                                                                                                                                                                                                                                                                                                                                | (1101 2020)             | % Filipino-Surnamed  | 1%     | 1%     | 1%                                    | 1%                                    | 1%                                    | 2%                                    | 2%      | 1%      |
| ACS Pop. Est.Total $26,421$ $23,976$ $23,701$ $25,485$ $23,889$ $25,756$ $24,241$ $173,4$ Ageage0-19 $28\%$ $30\%$ $32\%$ $33\%$ $33\%$ $33\%$ $39\%$ $34\%$ $33\%$ Ageage20-60 $54\%$ $48\%$ $48\%$ $48\%$ $52\%$ $45\%$ $46\%$ $48\%$ $49\%$ age60plus $18\%$ $22\%$ $21\%$ $15\%$ $19\%$ $18\%$ $48\%$ $49\%$ Immigrationimmigrants $22\%$ $46\%$ $25\%$ $27\%$ $33\%$ $25\%$ $55\%$ $55\%$ anguage spoken at homeenglish $29\%$ $4\%$ $30\%$ $35\%$ $19\%$ $32\%$ $22\%$ $25\%$ anguage spoken at homefinantariation $10\%$ $95\%$ $68\%$ $64\%$ $80\%$ $65\%$ $76\%$ $74\%$ Language FluencySpeaks Eng. Less than Very Well $32\%$ $63\%$ $24\%$ $35\%$ $34\%$ $26\%$ $39\%$ $36\%$ Education<br>(among those age 25+)hs-grad $60\%$ $40\%$ $58\%$ $60\%$ $53\%$ $55\%$ $55\%$ $55\%$ $55\%$ Pct of Pop. Age 16+employed $44\%$ $22\%$ $26\%$ $17\%$ $22\%$ $29\%$ $18\%$ $13\%$ $13\%$ $13\%$ Household Incomechild-under18 $33\%$ $38\%$ $41\%$ $40\%$ $41\%$ $42\%$ $48\%$ $48\%$ $49\%$ $41\%$ $39\%$ Household Income 25-50k $24\%$ $26\%$ $17\%$ $53\%$ $65\%$ <td></td> <td>% NH White est.</td> <td>26%</td> <td>3%</td> <td>28%</td> <td>26%</td> <td>16%</td> <td>23%</td> <td>14%</td> <td>20%</td> |                         | % NH White est.      | 26%    | 3%     | 28%                                   | 26%                                   | 16%                                   | 23%                                   | 14%     | 20%     |
| Age age0-19 28% 30% 32% 33% 33% 39% 44% 33%   Age age0-19 28% 30% 48% 52% 45% 46% 48% 48%   age60plus 18% 22% 21% 15% 19% 18% 19% 19%   Immigration immigrants 29% 46% 25% 27% 33% 25% 34% 31%   aguage spoken at home agish 29% 46% 59% 47% 53% 65% 58% 53%   aguage spoken at home spanish 70% 95% 66% 64% 80% 65% 74%   asian-lang 1% 0% 1% 0% 1% 1% 1% 1% 1% 1% 1% 1% 1% 1% 1% 1% 1% 1% 1% 1% 1% 1% 1% 1% 1% 1% 1% 1% 1% 1%                                                                                                                                                                                                                                                                                                                                                                                                                                                                                                                                                                                                                                                                                                                                                                                     |                         | % NH Black est.      | 2%     | 0%     | 1%                                    | 2%                                    | 4%                                    | 4%                                    | 0%      | 2%      |
| Ageage20-6054%48%48%52%45%46%48%49%age60plus18%22%21%15%19%18%19%19%19%Immigrationimmigrants29%46%25%27%33%25%34%31%Immigrationraturalized45%48%59%47%53%66%58%53%anguage spoken at homespanish70%95%66%60%60%65%76%74%anguage spoken at homespanish70%95%68%60%80%65%76%74%anguage FluencySpaks Eng. "Less than Very Well"32%63%24%35%34%26%39%36%Language FluencySpaks Eng. "Less than Very Well"32%63%24%35%34%26%39%36%Educationhe-grad60%40%58%60%53%55%55%55%graduatedegree3%3%38%41%48%48%44%42%44%39%Pct of Pop. Age 16+employed44%42%56%46%48%48%41%33%38%Household Income 2550k24%26%11%12%14%11%14%15%33%33%33%33%33%33%33%33%36%33%36%33%33%33%33%36%33%36%33%36%33%<                                                                                                                                                                                                                                                                                                                                                                                                                                                                                                                                   | ACS Pop. Est.           | Total                | 26,421 | 23,976 | 23,701                                | 25,485                                | 23,889                                | 25,756                                | 24,241  | 173,47  |
| Ageage20-6054%48%48%52%45%46%48%49%age60plus18%22%21%15%19%18%19%19%19%Immigrationimmigrants29%46%25%27%33%25%34%31%Immigrationraturalized45%48%59%47%53%66%58%53%anguage spoken at homespanish70%95%66%60%60%65%76%74%anguage spoken at homespanish70%95%68%60%80%65%76%74%anguage FluencySpaks Eng. "Less than Very Well"32%63%24%35%34%26%39%36%Language FluencySpaks Eng. "Less than Very Well"32%63%24%35%34%26%39%36%Educationhe-grad60%40%58%60%53%55%55%55%graduatedegree3%3%38%41%48%48%44%42%44%39%Pct of Pop. Age 16+employed44%42%56%46%48%48%41%33%38%Household Income 2550k24%26%11%12%14%11%14%15%33%33%33%33%33%33%33%33%36%33%36%33%33%33%33%36%33%36%33%36%33%<                                                                                                                                                                                                                                                                                                                                                                                                                                                                                                                                   |                         | age0-19              | 28%    | 30%    | 32%                                   | 33%                                   | 33%                                   | 39%                                   |         | 33%     |
| $ \begin{array}{ c c c c c c c c c c c c c c c c c c c$                                                                                                                                                                                                                                                                                                                                                                                                                                                                                                                                                                                                                                                                                                                                                                                                                                                                                                                                                                                                                                                                                                                                                             | Age                     |                      |        |        |                                       |                                       |                                       |                                       |         | 49%     |
| Immigration immigrants 29% 46% 25% 27% 33% 25% 34% 31%   Immigration naturalized 45% 48% 59% 47% 53% 65% 58% 53%   Language spoken at home spanish 70% 95% 68% 64% 80% 65% 76% 74%   Language spoken at home asian-lang 1% 0% 1% 0% 1% 2% 1% 1%   Language Fluency Speaks Eng. "Less than Very Well" 32% 63% 24% 35% 34% 26% 39% 36%   Education (among those age 25+) hs-grad 60% 40% 58% 60% 53% 59% 55% 55%   Child in Household child-under18 33% 38% 41% 40% 41% 39% 34% 49% 46% 47%   Pct of Pop. Age 16+ employed 44% 42% 56% 46% 48% 49% 46%                                                                                                                                                                                                                                                                                                                                                                                                                                                                                                                                                                                                                                                                | 5                       |                      |        |        |                                       |                                       |                                       | 18%                                   |         |         |
| Immigration naturalized 45% 48% 59% 47% 53% 65% 58% 53%   Language spoken at home english 29% 4% 30% 35% 19% 32% 22% 25%   Language spoken at home spanish 70% 95% 68% 64% 80% 65% 76% 74%   Language spoken at home asian-lang 1% 0% 1% 0% 1% 2% 1% 1%   Language Fluency Speaks Eng. "Less than Very Well" 32% 63% 24% 35% 34% 26% 39% 36%   Education (among those age 25+) hs-grad 60% 40% 58% 60% 53% 55% 55%   bachelor 11% 16% 13% 13% 34% 2% 55% 55%   Child in Household child-under18 33% 38% 41% 40% 41% 42% 41% 39%   Pct of Pop. Age 16+ employed </td <td></td> <td>÷ ,</td> <td></td> <td></td> <td></td> <td></td> <td></td> <td></td> <td></td> <td></td>                                                                                                                                                                                                                                                                                                                                                                                                                                                                                                                                          |                         | ÷ ,                  |        |        |                                       |                                       |                                       |                                       |         |         |
| anguage spoken at home english 29% 4% 30% 35% 19% 32% 22% 25%   Language spoken at home spanish 70% 95% 68% 64% 80% 65% 76% 74%   asian-lang 1% 0% 1% 0% 1% 0% 1% 2% 1% 1%   Other lang 0% 0% 0% 1% 0% 1% 1% 1% 1% 1% 1% 1% 1% 1% 1% 1% 1% 1% 1% 1% 1% 1% 1% 1% 1% 1% 1% 1% 1% 1% 1% 1% 1% 1% 1% 1% 1% 1% 1% 1% 1% 1% 1% 1% 1% 1% 1% 1% 1% 1% 1% 1% 1% 12% 16% 16% 11% 13% 3% 3% 2% 5% <td< td=""><td>Immigration</td><td></td><td></td><td></td><td></td><td></td><td></td><td></td><td></td><td></td></td<>                                                                                                                                                                                                                                                                                                                                                                                                                                                                                                                                                                                                                                                                                                       | Immigration             |                      |        |        |                                       |                                       |                                       |                                       |         |         |
| spanish 70% 95% 66% 64% 80% 65% 76% 74%   asian-lang 1% 0% 1% 0% 1% 0% 1% 2% 1% 1%   dother lang 0% 0% 0% 1% 1% 1% 1% 1% 1% 1% 1% 1% 1% 1% 1% 1% 1% 1% 1% 1% 1% 1% 1% 1% 1% 1% 1% 1% 1% 1% 1% 1% 1% 1% 1% 1% 1% 1% 1% 1% 1% 1% 1% 1% 1% 1% 1% 1% 1% 1% 1% 1% 1% 1% 1% 1% 1% 1% 1% 1% 1% 1% 1% 1% 1% 1% 1% 1% 1% 1% 1% 1% 1% 1% 1% 1% 1%                                                                                                                                                                                                                                                                                                                                                                                                                                                                                                                                                                                                                                                                                                                                                                                                                                                                             |                         |                      |        |        |                                       |                                       |                                       |                                       |         |         |
| $ \begin{array}{ c c c c c c c c c c c c c c c c c c c$                                                                                                                                                                                                                                                                                                                                                                                                                                                                                                                                                                                                                                                                                                                                                                                                                                                                                                                                                                                                                                                                                                                                                             |                         |                      |        |        |                                       |                                       |                                       |                                       |         |         |
| $\begin{tabular}{ c c c c c c c c c c c c c c c c c c c$                                                                                                                                                                                                                                                                                                                                                                                                                                                                                                                                                                                                                                                                                                                                                                                                                                                                                                                                                                                                                                                                                                                                                            | Language spoken at home |                      |        |        |                                       |                                       |                                       |                                       |         |         |
| Language Fluency Speaks Eng. "Less than Very Well" 32% 63% 24% 35% 34% 26% 39% 36%   Education<br>(among those age 25+) hs-grad 60% 40% 58% 60% 53% 59% 55% 55%   Child in Household child-under18 33% 3% 9% 3% 2% 5% 6% 4%   Pct of Pop. Age 16+ employed 44% 42% 56% 46% 48% 49% 46% 47%   Household Income income 0-25k 32% 30% 17% 22% 30% 18% 27% 25%   Household Income income 205.50k 24% 26% 17% 22% 30% 18% 17% 22%   Household Income income 200k-plus 4% 3% 8% 7% 14% 14% 15%   Household Income single family 89% 64% 83% 70% 53% 35% 33%   Household Income                                                                                                                                                                                                                                                                                                                                                                                                                                                                                                                                                                                                                                            |                         |                      |        |        |                                       |                                       |                                       |                                       |         |         |
| Education<br>(among those age 25+) hs-grad 60% 40% 58% 60% 53% 59% 55% 55%   Education<br>(among those age 25+) bachelor 11% 16% 13% 13% 8% 13% 13% 12%   Graduatedegree 3% 3% 9% 3% 2% 5% 6% 4%   Child in Household child-under18 33% 38% 41% 40% 41% 42% 66% 46% 48% 49% 46% 47%   Pct of Pop. Age 16+ employed 44% 42% 56% 46% 48% 49% 46% 47%   Income 0-25k 32% 30% 17% 22% 30% 18% 27% 25%   Household Income income 50-75k 16% 17% 14% 14% 15%   Household Income income 75-200k 24% 25% 42% 36% 23% 43% 35% 33%   Housing Stats single famil                                                                                                                                                                                                                                                                                                                                                                                                                                                                                                                                                                                                                                                               |                         | ů                    |        |        |                                       |                                       |                                       |                                       |         |         |
| $\begin{array}{ c c c c c c c c c c c c c c c c c c c$                                                                                                                                                                                                                                                                                                                                                                                                                                                                                                                                                                                                                                                                                                                                                                                                                                                                                                                                                                                                                                                                                                                                                              | Language Fluency        |                      |        |        |                                       |                                       |                                       |                                       |         | 36%     |
| $ \begin{array}{ c c c c c c c c c c c c c c c c c c c$                                                                                                                                                                                                                                                                                                                                                                                                                                                                                                                                                                                                                                                                                                                                                                                                                                                                                                                                                                                                                                                                                                                                                             | (among those age 25+)   | hs-grad              |        |        |                                       |                                       |                                       |                                       |         | 55%     |
| Child in Household child-under18 33% 38% 41% 40% 41% 42% 41% 39%   Pct of Pop. Age 16+ employed 44% 42% 56% 46% 48% 49% 46% 47%   Pct of Pop. Age 16+ employed 44% 42% 56% 46% 48% 49% 46% 47%   Income 0-25k 32% 30% 17% 22% 30% 18% 27% 25%   income 0-25k 24% 26% 17% 22% 29% 18% 17% 22%   Household Income income 50-75k 16% 17% 14% 14% 15%   income 75-200k 24% 25% 42% 36% 23% 43% 35% 33%   income 200k-plus 4% 3% 8% 7% 11% 6% 7% 5%   Housing Stats single family 89% 64% 83% 70% 53% 79% 84% 75%<                                                                                                                                                                                                                                                                                                                                                                                                                                                                                                                                                                                                                                                                                                       |                         | bachelor             | 11%    | 16%    | 13%                                   | 13%                                   | 8%                                    | 13%                                   | 13%     | 12%     |
| Pct of Pop. Age 16+ employed 44% 42% 56% 46% 48% 49% 46% 47%   Household Income 0.25k 32% 30% 17% 22% 30% 18% 27% 25%   Household Income income 25.50k 24% 26% 17% 22% 29% 18% 17% 22%   Household Income income 50-75k 16% 17% 14% 14% 15% 14% 14% 15% 36% 23% 33% 33% 33% 35% 33% 33% 35% 33% 33% 35% 33% 33% 35% 33% 33% 35% 33% 35% 33% 35% 33% 35% 33% 35% 33% 35% 33% 35% 33% 35% 33% 35% 35% 33% 35% 35% 35% 35% 35% 35% 35% 35% 35% 35% 35% 35% 36% 36%                                                                                                                                                                                                                                                                                                                                                                                                                                                                                                                                                                                                                                                                                                                                                     |                         | graduatedegree       | 3%     | 3%     | 9%                                    | 3%                                    | 2%                                    | 5%                                    | 6%      | 4%      |
| income 0-25k 32% 30% 17% 22% 30% 18% 27% 25%   Household Income income 25-50k 24% 26% 17% 22% 29% 18% 17% 22%   Household Income income 50-75k 16% 17% 15% 14% 17% 14% 14% 15%   income 50-75k 16% 17% 25% 36% 23% 43% 35% 33%   income 75-200k 24% 25% 42% 36% 23% 43% 35% 33%   income 200k-plus 4% 3% 8% 7% 1% 6% 7% 5%   Housing Stats single family 89% 64% 83% 70% 53% 79% 84% 75%   Housing Stats single family 11% 36% 17% 30% 47% 21% 16% 25%   income 200k-plus 11% 36% 32% 46% 66% 35%                                                                                                                                                                                                                                                                                                                                                                                                                                                                                                                                                                                                                                                                                                                   | Child in Household      | child-under18        | 33%    | 38%    | 41%                                   | 40%                                   | 41%                                   | 42%                                   | 41%     | 39%     |
| Household Income 1income 25-50k 24% 26% 17% 22% 29% 18% 17% 22%   Household Income income 50-75k 16% 17% 15% 14% 17% 14% 14% 15%   income 50-75k 26% 25% 42% 36% 23% 43% 35% 33%   income 200k-plus 4% 3% 8% 7% 1% 6% 7% 5%   Housing Stats Single family 89% 64% 83% 70% 53% 79% 84% 75%   Housing Stats Single family 11% 36% 17% 30% 47% 21% 16% 25%   Housing Stats rented 25% 58% 32% 46% 66% 35% 39% 42%                                                                                                                                                                                                                                                                                                                                                                                                                                                                                                                                                                                                                                                                                                                                                                                                      | Pct of Pop. Age 16+     | employed             | 44%    | 42%    | 56%                                   | 46%                                   | 48%                                   | 49%                                   | 46%     | 47%     |
| Household Income income 50-75k 16% 17% 14% 17% 14% 14% 15%   income 75-200k 24% 25% 42% 36% 23% 43% 35% 33%   income 200k-plus 4% 3% 8% 7% 1% 6% 7% 5%   Housing Stats Single family 89% 64% 83% 70% 53% 79% 84% 75%   Housing Stats Multi-family 11% 36% 17% 30% 47% 21% 16% 25%   Mousing Stats Multi-family 11% 36% 32% 46% 66% 35% 39% 42%                                                                                                                                                                                                                                                                                                                                                                                                                                                                                                                                                                                                                                                                                                                                                                                                                                                                      |                         | income 0-25k         | 32%    | 30%    | 17%                                   | 22%                                   | 30%                                   | 18%                                   | 27%     | 25%     |
| income 75-200k 24% 25% 42% 36% 23% 43% 35% 33%   income 200k-plus 4% 3% 8% 7% 1% 6% 7% 5%   Multi-family 89% 64% 83% 70% 53% 79% 84% 75%   Housing Stats Multi-family 11% 36% 17% 30% 47% 21% 16% 25%   Multi-family 11% 36% 32% 46% 66% 35% 39% 42%   Multi-family 75% 42% 68% 54% 34% 65% 61% 58%                                                                                                                                                                                                                                                                                                                                                                                                                                                                                                                                                                                                                                                                                                                                                                                                                                                                                                                 |                         | income 25-50k        | 24%    | 26%    | 17%                                   | 22%                                   | 29%                                   | 18%                                   | 17%     | 22%     |
| income 200k-plus 4% 3% 8% 7% 1% 6% 7% 5%   Asingle family 89% 64% 83% 70% 53% 79% 84% 75%   Housing State Multi-family 11% 36% 17% 30% 47% 21% 16% 25%   Yes rented 25% 58% 32% 46% 66% 35% 39% 42%   Owned 75% 42% 68% 54% 34% 65% 61% 58%                                                                                                                                                                                                                                                                                                                                                                                                                                                                                                                                                                                                                                                                                                                                                                                                                                                                                                                                                                         | Household Income        | income 50-75k        | 16%    | 17%    | 15%                                   | 14%                                   | 17%                                   | 14%                                   | 14%     | 15%     |
| income 200k-plus 4% 3% 8% 7% 1% 6% 7% 5%   Asingle family 89% 64% 83% 70% 53% 79% 84% 75%   Housing State Multi-family 11% 36% 17% 30% 47% 21% 16% 25%   Yes rented 25% 58% 32% 46% 66% 35% 39% 42%   Owned 75% 42% 68% 54% 34% 65% 61% 58%                                                                                                                                                                                                                                                                                                                                                                                                                                                                                                                                                                                                                                                                                                                                                                                                                                                                                                                                                                         |                         | income 75-200k       | 24%    | 25%    | 42%                                   | 36%                                   | 23%                                   | 43%                                   | 35%     | 33%     |
| single family 89% 64% 83% 70% 53% 79% 84% 75%   Housing Stats imulti-family 11% 36% 17% 30% 47% 21% 16% 25%   imulti-family 25% 58% 32% 46% 66% 35% 39% 42%   owned 75% 42% 68% 54% 34% 65% 61% 58%                                                                                                                                                                                                                                                                                                                                                                                                                                                                                                                                                                                                                                                                                                                                                                                                                                                                                                                                                                                                                 |                         | income 200k-plus     | 4%     | 3%     | 8%                                    | 7%                                    | 1%                                    |                                       | 7%      | 5%      |
| Mousing Stats multi-family 11% 36% 17% 30% 47% 21% 16% 25%   rented 25% 58% 32% 46% 66% 35% 39% 42%   owned 75% 42% 68% 54% 34% 65% 61% 58%                                                                                                                                                                                                                                                                                                                                                                                                                                                                                                                                                                                                                                                                                                                                                                                                                                                                                                                                                                                                                                                                         |                         |                      |        |        |                                       |                                       |                                       |                                       |         | 75%     |
| Housing Stats rented 25% 58% 32% 46% 66% 35% 39% 42%   owned 75% 42% 68% 54% 34% 65% 61% 58%                                                                                                                                                                                                                                                                                                                                                                                                                                                                                                                                                                                                                                                                                                                                                                                                                                                                                                                                                                                                                                                                                                                        |                         |                      |        |        |                                       |                                       |                                       |                                       |         | 25%     |
| owned 75% 42% 68% 54% 34% 65% 61% 58%                                                                                                                                                                                                                                                                                                                                                                                                                                                                                                                                                                                                                                                                                                                                                                                                                                                                                                                                                                                                                                                                                                                                                                               | Housing Stats           |                      |        |        |                                       |                                       |                                       |                                       |         |         |
|                                                                                                                                                                                                                                                                                                                                                                                                                                                                                                                                                                                                                                                                                                                                                                                                                                                                                                                                                                                                                                                                                                                                                                                                                     |                         |                      |        |        |                                       |                                       |                                       |                                       |         |         |
|                                                                                                                                                                                                                                                                                                                                                                                                                                                                                                                                                                                                                                                                                                                                                                                                                                                                                                                                                                                                                                                                                                                                                                                                                     |                         |                      | 1.3.70 | 4/%    | 00%                                   | 04%                                   | 34%                                   | 05%                                   | 01%     | 58%     |