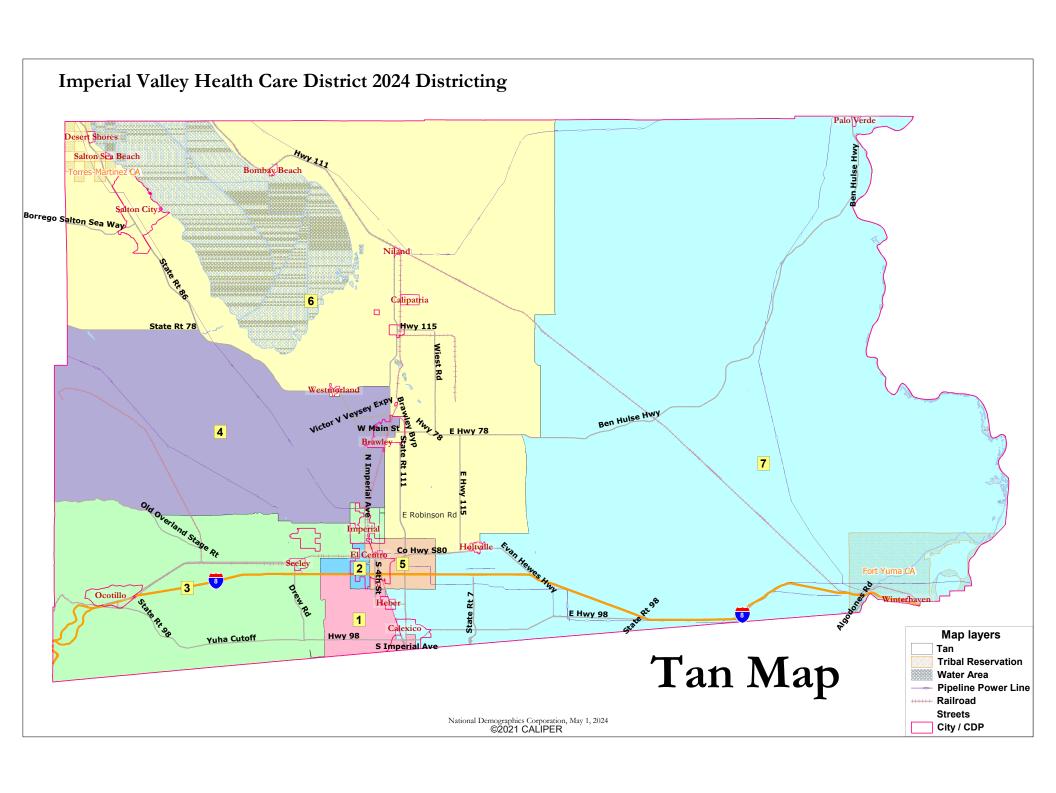

|                                                                                                                                      |                                                                                                                                                                                                                                                        |                                                                        | Tan                                                                   |                                                                     |                                                                     |                                                                        |                                                                                                   |                                                                     |                                                           |
|--------------------------------------------------------------------------------------------------------------------------------------|--------------------------------------------------------------------------------------------------------------------------------------------------------------------------------------------------------------------------------------------------------|------------------------------------------------------------------------|-----------------------------------------------------------------------|---------------------------------------------------------------------|---------------------------------------------------------------------|------------------------------------------------------------------------|---------------------------------------------------------------------------------------------------|---------------------------------------------------------------------|-----------------------------------------------------------|
| District                                                                                                                             |                                                                                                                                                                                                                                                        | 1                                                                      | 2                                                                     | 3                                                                   | 4                                                                   | 5                                                                      | 6                                                                                                 | 7                                                                   | Total                                                     |
|                                                                                                                                      | Total Pop                                                                                                                                                                                                                                              | 25,877                                                                 | 23,791                                                                | 25,164                                                              | 23,666                                                              | 23,737                                                                 | 25,875                                                                                            | 25,516                                                              | 173,626                                                   |
|                                                                                                                                      | Deviation from ideal                                                                                                                                                                                                                                   | 1,073                                                                  | -1,013                                                                | 360                                                                 | -1,138                                                              | -1,067                                                                 | 1,071                                                                                             | 712                                                                 | 2,211                                                     |
|                                                                                                                                      | % Deviation                                                                                                                                                                                                                                            | 4.33%                                                                  | -4.08%                                                                | 1.45%                                                               | -4.59%                                                              | -4.30%                                                                 | 4.32%                                                                                             | 2.87%                                                               | 8.91%                                                     |
| Total Pop                                                                                                                            | % Hisp                                                                                                                                                                                                                                                 | 96.6%                                                                  | 84%                                                                   | 80%                                                                 | 84%                                                                 | 89%                                                                    | 82%                                                                                               | 86%                                                                 | 86%                                                       |
|                                                                                                                                      | % NH White                                                                                                                                                                                                                                             | 2%                                                                     | 12%                                                                   | 14%                                                                 | 12%                                                                 | 7%                                                                     | 14%                                                                                               | 5%                                                                  | 9%                                                        |
|                                                                                                                                      | % NH Black                                                                                                                                                                                                                                             | 0%                                                                     | 1%                                                                    | 2%                                                                  | 1%                                                                  | 2%                                                                     | 1%                                                                                                | 0%                                                                  | 1%                                                        |
|                                                                                                                                      | % Asian-American                                                                                                                                                                                                                                       | 1%                                                                     | 2%                                                                    | 2%                                                                  | 1%                                                                  | 1%                                                                     | 1%                                                                                                | 2%                                                                  | 1%                                                        |
|                                                                                                                                      | Total                                                                                                                                                                                                                                                  | 15,654                                                                 | 13,852                                                                | 15,640                                                              | 13,686                                                              | 12,904                                                                 | 14,813                                                                                            | 11,555                                                              | 98,104                                                    |
|                                                                                                                                      | % Hisp                                                                                                                                                                                                                                                 | 97%                                                                    | 81%                                                                   | 73%                                                                 | 74%                                                                 | 85%                                                                    | 71%                                                                                               | 85%                                                                 | 81%                                                       |
| Citizen Voting Age Pop                                                                                                               | % NH White                                                                                                                                                                                                                                             | 2%                                                                     | 13%                                                                   | 19%                                                                 | 23%                                                                 | 9%                                                                     | 25%                                                                                               | 7%                                                                  | 14%                                                       |
|                                                                                                                                      | % NH Black                                                                                                                                                                                                                                             | 0%                                                                     | 3%                                                                    | 4%                                                                  | 1%                                                                  | 5%                                                                     | 2%                                                                                                | 0%                                                                  | 2%                                                        |
|                                                                                                                                      | % Asian/Pac.Isl.                                                                                                                                                                                                                                       | 0%                                                                     | 2%                                                                    | 3%                                                                  | 2%                                                                  | 1%                                                                     | 1%                                                                                                | 2%                                                                  | 1%                                                        |
| Voter Registration<br>(Nov 2022)                                                                                                     | Total                                                                                                                                                                                                                                                  | 13,105                                                                 | 12,830                                                                |                                                                     |                                                                     | 11,328                                                                 | 10,714                                                                                            |                                                                     | _                                                         |
|                                                                                                                                      |                                                                                                                                                                                                                                                        |                                                                        | _                                                                     | 13,857                                                              | 11,529                                                              |                                                                        |                                                                                                   | 13,455                                                              | 86,818                                                    |
|                                                                                                                                      | % Latino est.                                                                                                                                                                                                                                          | 94%                                                                    | 76%                                                                   | 75%                                                                 | 78%                                                                 | 85%                                                                    | 74%                                                                                               | 89%                                                                 | 82%                                                       |
|                                                                                                                                      | % Spanish-Surnamed                                                                                                                                                                                                                                     | 84%                                                                    | 69%                                                                   | 67%                                                                 | 70%                                                                 | 77%                                                                    | 67%                                                                                               | 80%                                                                 | 73%                                                       |
|                                                                                                                                      | % Asian-Surnamed                                                                                                                                                                                                                                       | 1%                                                                     | 2%                                                                    | 1%                                                                  | 1%                                                                  | 1%                                                                     | 1%                                                                                                | 1%                                                                  | 1%                                                        |
|                                                                                                                                      | % Filipino-Surnamed                                                                                                                                                                                                                                    | 1%                                                                     | 1%                                                                    | 1%                                                                  | 1%                                                                  | 1%                                                                     | 2%                                                                                                | 1%                                                                  | 1%                                                        |
|                                                                                                                                      | % NH White est.                                                                                                                                                                                                                                        | 2%                                                                     | 18%                                                                   | 18%                                                                 | 17%                                                                 | 9%                                                                     | 16%                                                                                               | 5%                                                                  | 12%                                                       |
|                                                                                                                                      | % NH Black                                                                                                                                                                                                                                             | 0%                                                                     | 2%                                                                    | 3%                                                                  | 1%                                                                  | 2%                                                                     | 1%                                                                                                | 0%                                                                  | 1%                                                        |
|                                                                                                                                      | Total                                                                                                                                                                                                                                                  | 3,567                                                                  | 5,153                                                                 | 5,161                                                               | 4,625                                                               | 3,471                                                                  | 3,944                                                                                             | 4,058                                                               | 29,979                                                    |
|                                                                                                                                      | % Latino est.                                                                                                                                                                                                                                          | 94%                                                                    | 65%                                                                   | 64%                                                                 | 66%                                                                 | 76%                                                                    | 62%                                                                                               | 86%                                                                 | 72%                                                       |
|                                                                                                                                      | % Spanish-Surnamed                                                                                                                                                                                                                                     | 84%                                                                    | 58%                                                                   | 58%                                                                 | 59%                                                                 | 69%                                                                    | 55%                                                                                               | 77%                                                                 | 65%                                                       |
| Voter Turnout<br>(Nov 2022)                                                                                                          | % Asian-Surnamed                                                                                                                                                                                                                                       | 1%                                                                     | 2%                                                                    | 1%                                                                  | 1%                                                                  | 1%                                                                     | 2%                                                                                                | 1%                                                                  | 1%                                                        |
| (1407 2022)                                                                                                                          | % Filipino-Surnamed                                                                                                                                                                                                                                    | 1%                                                                     | 1%                                                                    | 1%                                                                  | 1%                                                                  | 1%                                                                     | 2%                                                                                                | 1%                                                                  | 1%                                                        |
|                                                                                                                                      | % NH White est.                                                                                                                                                                                                                                        | 2%                                                                     | 28%                                                                   | 27%                                                                 | 28%                                                                 | 15%                                                                    | 24%                                                                                               | 8%                                                                  | 20%                                                       |
|                                                                                                                                      | % NH Black                                                                                                                                                                                                                                             | 0%                                                                     | 2%                                                                    | 4%                                                                  | 1%                                                                  | 3%                                                                     | 1%                                                                                                | 0%                                                                  | 2%                                                        |
| Voter Turnout<br>(Nov 2020)                                                                                                          | Total                                                                                                                                                                                                                                                  | 8,014                                                                  | 8,888                                                                 | 9,231                                                               | 7,729                                                               | 6,855                                                                  | 6,641                                                                                             | 8,095                                                               | 55,453                                                    |
|                                                                                                                                      | % Latino est.                                                                                                                                                                                                                                          | 93%                                                                    | 71%                                                                   | 69%                                                                 | 7,725                                                               | 81%                                                                    | 65%                                                                                               | 87%                                                                 | 77%                                                       |
|                                                                                                                                      | % Spanish-Surnamed                                                                                                                                                                                                                                     | 87%                                                                    | 65%                                                                   | 64%                                                                 | 66%                                                                 | 75%                                                                    | 62%                                                                                               | 81%                                                                 | 71%                                                       |
|                                                                                                                                      | % Asian-Surnamed                                                                                                                                                                                                                                       | 1%                                                                     | 2%                                                                    | 1%                                                                  |                                                                     |                                                                        | 1%                                                                                                | 1%                                                                  | 1%                                                        |
|                                                                                                                                      |                                                                                                                                                                                                                                                        |                                                                        |                                                                       |                                                                     | 1%                                                                  | 1%                                                                     |                                                                                                   |                                                                     |                                                           |
|                                                                                                                                      | % Filipino-Surnamed                                                                                                                                                                                                                                    | 1%                                                                     | 1%                                                                    | 1%                                                                  | 1%                                                                  | 1%                                                                     | 2%                                                                                                | 1%                                                                  | 1%                                                        |
|                                                                                                                                      | % NH White est.                                                                                                                                                                                                                                        | 5%                                                                     | 29%                                                                   | 27%                                                                 | 27%                                                                 | 16%                                                                    | 25%                                                                                               | 9%                                                                  | 20%                                                       |
|                                                                                                                                      | % NH Black est.                                                                                                                                                                                                                                        | 0%                                                                     | 1%                                                                    | 4%                                                                  | 2%                                                                  | 4%                                                                     | 2%                                                                                                | 0%                                                                  | 2%                                                        |
| ACS Pop. Est.                                                                                                                        | Total                                                                                                                                                                                                                                                  | 27,834                                                                 | 24,000                                                                | 26,738                                                              | 23,530                                                              | 23,106                                                                 | 25,764                                                                                            | 22,498                                                              | 173,470                                                   |
|                                                                                                                                      | age0-19                                                                                                                                                                                                                                                | 30%                                                                    | 34%                                                                   | 37%                                                                 | 32%                                                                 | 32%                                                                    | 30%                                                                                               | 34%                                                                 | 33%                                                       |
|                                                                                                                                      |                                                                                                                                                                                                                                                        | 53%                                                                    | 49%                                                                   | 48%                                                                 | 53%                                                                 | 44%                                                                    | 47%                                                                                               | 46%                                                                 | 49%                                                       |
|                                                                                                                                      | age20-60                                                                                                                                                                                                                                               | 0070                                                                   | 4370                                                                  | 4070                                                                | 0070                                                                | 1170                                                                   |                                                                                                   | 40%                                                                 | 49%                                                       |
|                                                                                                                                      | age20-60<br>age60plus                                                                                                                                                                                                                                  | 20%                                                                    | 18%                                                                   | 16%                                                                 | 16%                                                                 | 21%                                                                    | 21%                                                                                               | 17%                                                                 | 19%                                                       |
|                                                                                                                                      | ·                                                                                                                                                                                                                                                      |                                                                        |                                                                       |                                                                     |                                                                     |                                                                        | 21%<br>31%                                                                                        |                                                                     | _                                                         |
| Immigration                                                                                                                          | age60plus                                                                                                                                                                                                                                              | 20%                                                                    | 18%                                                                   | 16%                                                                 | 16%                                                                 | 21%                                                                    |                                                                                                   | 17%                                                                 | 19%                                                       |
| Immigration                                                                                                                          | age60plus<br>immigrants                                                                                                                                                                                                                                | 20%<br>42%                                                             | 18%<br>29%                                                            | 16%<br>25%                                                          | 16%<br>25%                                                          | 21%<br>30%                                                             | 31%                                                                                               | 17%<br>36%                                                          | 19%<br>31%                                                |
|                                                                                                                                      | age60plus<br>immigrants<br>naturalized                                                                                                                                                                                                                 | 20%<br>42%<br>51%                                                      | 18%<br>29%<br>54%                                                     | 16%<br>25%<br>61%                                                   | 16%<br>25%<br>46%                                                   | 21%<br>30%<br>57%                                                      | 31%<br>45%                                                                                        | 17%<br>36%<br>57%                                                   | 19%<br>31%<br>53%                                         |
| Immigration  Language spoken at home                                                                                                 | age60plus immigrants naturalized english spanish                                                                                                                                                                                                       | 20%<br>42%<br>51%<br>8%<br>91%                                         | 18%<br>29%<br>54%<br>24%<br>75%                                       | 16%<br>25%<br>61%<br>34%<br>63%                                     | 16%<br>25%<br>46%<br>38%<br>61%                                     | 21%<br>30%<br>57%<br>25%<br>74%                                        | 31%<br>45%<br>29%<br>70%                                                                          | 17%<br>36%<br>57%<br>16%<br>82%                                     | 19%<br>31%<br>53%<br>25%                                  |
|                                                                                                                                      | age60plus immigrants naturalized english spanish asian-lang                                                                                                                                                                                            | 20%<br>42%<br>51%<br>8%<br>91%<br>0%                                   | 18%<br>29%<br>54%<br>24%<br>75%<br>1%                                 | 16%<br>25%<br>61%<br>34%<br>63%<br>2%                               | 16%<br>25%<br>46%<br>38%<br>61%<br>0%                               | 21%<br>30%<br>57%<br>25%<br>74%<br>0%                                  | 31%<br>45%<br>29%<br>70%<br>1%                                                                    | 17%<br>36%<br>57%<br>16%<br>82%<br>1%                               | 19%<br>31%<br>53%<br>25%<br>74%<br>1%                     |
| Language spoken at home                                                                                                              | age60plus immigrants naturalized english spanish asian-lang other lang                                                                                                                                                                                 | 20%<br>42%<br>51%<br>8%<br>91%<br>0%                                   | 18% 29% 54% 24% 75% 1% 0%                                             | 16%<br>25%<br>61%<br>34%<br>63%<br>2%<br>1%                         | 16%<br>25%<br>46%<br>38%<br>61%<br>0%                               | 21%<br>30%<br>57%<br>25%<br>74%<br>0%                                  | 31%<br>45%<br>29%<br>70%<br>1%<br>0%                                                              | 17% 36% 57% 16% 82% 1%                                              | 19% 31% 53% 25% 74% 1%                                    |
|                                                                                                                                      | age60plus immigrants naturalized english spanish asian-lang other lang Speaks Eng. "Less than Very Well"                                                                                                                                               | 20%<br>42%<br>51%<br>8%<br>91%<br>0%<br>0%<br>56%                      | 18%<br>29%<br>54%<br>24%<br>75%<br>1%<br>0%<br>26%                    | 16%<br>25%<br>61%<br>34%<br>63%<br>2%<br>1%<br>24%                  | 16%<br>25%<br>46%<br>38%<br>61%<br>0%<br>1%                         | 21%<br>30%<br>57%<br>25%<br>74%<br>0%<br>1%<br>32%                     | 31%<br>45%<br>29%<br>70%<br>1%<br>0%<br>33%                                                       | 17% 36% 57% 16% 82% 1% 1% 45%                                       | 19% 31% 53% 25% 74% 1% 1% 36%                             |
| Language spoken at home                                                                                                              | age60plus immigrants naturalized english spanish asian-lang other lang Speaks Eng. "Less than Very Well"                                                                                                                                               | 20%<br>42%<br>51%<br>8%<br>91%<br>0%<br>0%<br>56%<br>45%               | 18%<br>29%<br>54%<br>24%<br>75%<br>1%<br>0%<br>26%<br>58%             | 16%<br>25%<br>61%<br>34%<br>63%<br>2%<br>1%<br>24%<br>61%           | 16%<br>25%<br>46%<br>38%<br>61%<br>0%<br>1%<br>34%<br>61%           | 21%<br>30%<br>57%<br>25%<br>74%<br>0%<br>1%<br>32%<br>54%              | 31%<br>45%<br>29%<br>70%<br>1%<br>0%<br>33%<br>57%                                                | 17% 36% 57% 16% 82% 1% 1% 45%                                       | 19% 31% 53% 25% 74% 1% 1% 36% 55%                         |
| Language spoken at home  Language Fluency                                                                                            | age60plus immigrants naturalized english spanish asian-lang other lang Speaks Eng. "Less than Very Well" hs-grad bachelor                                                                                                                              | 20% 42% 51% 8% 91% 0% 0% 56% 45%                                       | 18% 29% 54% 24% 75% 1% 0% 26% 58% 12%                                 | 16%<br>25%<br>61%<br>34%<br>63%<br>2%<br>1%<br>24%<br>61%           | 16%<br>25%<br>46%<br>38%<br>61%<br>0%<br>1%<br>34%<br>61%           | 21%<br>30%<br>57%<br>25%<br>74%<br>0%<br>1%<br>32%<br>54%<br>9%        | 31%<br>45%<br>29%<br>70%<br>1%<br>0%<br>33%<br>57%<br>7%                                          | 17% 36% 57% 16% 82% 1% 1% 45% 52% 16%                               | 19% 31% 53% 25% 74% 1% 1% 36% 55% 12%                     |
| Language spoken at home  Language Fluency  Education (among those age 25+)                                                           | age60plus immigrants naturalized english spanish asian-lang other lang Speaks Eng. "Less than Very Well" hs-grad bachelor graduatedegree                                                                                                               | 20% 42% 51% 8% 91% 0% 0% 56% 45% 15% 3%                                | 18% 29% 54% 24% 75% 1% 0% 26% 58% 12% 8%                              | 16% 25% 61% 34% 63% 2% 1% 24% 61% 14% 6%                            | 16% 25% 46% 38% 61% 0% 1% 34% 61% 33%                               | 21% 30% 57% 25% 74% 0% 1% 32% 54% 9% 3%                                | 31%<br>45%<br>29%<br>70%<br>1%<br>0%<br>33%<br>57%<br>7%<br>2%                                    | 17% 36% 57% 16% 82% 1% 1% 45% 52% 16% 5%                            | 19% 31% 53% 25% 74% 1% 1% 36% 55% 12% 4%                  |
| Language spoken at home  Language Fluency  Education (among those age 25+)  Child in Household                                       | age60plus immigrants naturalized english spanish asian-lang other lang Speaks Eng. "Less than Very Well" hs-grad bachelor graduatedegree child-under18                                                                                                 | 20% 42% 51% 8% 91% 0% 0% 56% 45% 15% 3% 41%                            | 18% 29% 54% 24% 75% 1% 0% 26% 58% 12% 8% 43%                          | 16% 25% 61% 34% 63% 2% 1% 24% 61% 14% 6% 43%                        | 16% 25% 46% 38% 61% 0% 1% 34% 61% 33% 38%                           | 21% 30% 57% 25% 74% 0% 1% 32% 54% 9% 3% 40%                            | 31%<br>45%<br>29%<br>70%<br>1%<br>0%<br>33%<br>57%<br>7%<br>2%<br>28%                             | 17% 36% 57% 16% 82% 1% 1% 45% 52% 16% 5% 46%                        | 19% 31% 53% 25% 74% 1% 1% 36% 55% 12% 4% 39%              |
| Language spoken at home  Language Fluency  Education (among those age 25+)                                                           | age60plus immigrants naturalized english spanish asian-lang other lang Speaks Eng. "Less than Very Well" hs-grad bachelor graduatedegree child-under18 employed                                                                                        | 20% 42% 51% 8% 91% 0% 0% 56% 45% 15% 3% 41%                            | 18% 29% 54% 24% 75% 1% 0% 26% 58% 12% 8% 43% 55%                      | 16% 25% 61% 34% 63% 2% 1% 24% 61% 43% 50%                           | 16% 25% 46% 38% 61% 0% 1% 34% 61% 33% 38% 48%                       | 21% 30% 57% 25% 74% 0% 1% 32% 54% 9% 3% 40% 48%                        | 31%<br>45%<br>29%<br>70%<br>1%<br>0%<br>33%<br>57%<br>7%<br>2%<br>28%<br>42%                      | 17% 36% 57% 16% 82% 1% 1% 45% 52% 16% 5% 46% 47%                    | 19% 31% 53% 25% 74% 1% 1% 36% 55% 12% 4% 39% 47%          |
| Language spoken at home  Language Fluency  Education (among those age 25+)  Child in Household                                       | age60plus immigrants naturalized english spanish asian-lang other lang Speaks Eng. "Less than Very Well" hs-grad bachelor graduatedegree child-under18 employed income 0-25k                                                                           | 20% 42% 51% 8% 91% 0% 0% 56% 45% 15% 3% 41% 43% 29%                    | 18% 29% 54% 24% 75% 1% 0% 26% 58% 12% 8% 43% 55% 21%                  | 16% 25% 61% 34% 63% 2% 1% 24% 61% 43% 50%                           | 16% 25% 46% 38% 61% 0% 1% 34% 61% 34% 64% 48% 20%                   | 21% 30% 57% 25% 74% 0% 1% 32% 54% 9% 3% 40% 48% 27%                    | 31%<br>45%<br>29%<br>70%<br>1%<br>0%<br>33%<br>57%<br>7%<br>2%<br>28%<br>42%<br>38%               | 17% 36% 57% 16% 82% 1% 1% 45% 52% 16% 5% 46% 47%                    | 19% 31% 53% 25% 74% 1% 1% 36% 55% 4% 4% 39% 47%           |
| Language spoken at home  Language Fluency  Education (among those age 25+)  Child in Household                                       | age60plus immigrants naturalized english spanish asian-lang other lang Speaks Eng. "Less than Very Well" hs-grad bachelor graduatedegree child-under18 employed                                                                                        | 20% 42% 51% 8% 91% 0% 0% 56% 45% 15% 3% 41%                            | 18% 29% 54% 24% 75% 1% 0% 26% 58% 12% 8% 43% 55%                      | 16% 25% 61% 34% 63% 2% 1% 24% 61% 43% 50%                           | 16% 25% 46% 38% 61% 0% 1% 34% 61% 33% 38% 48%                       | 21% 30% 57% 25% 74% 0% 1% 32% 54% 9% 3% 40% 48%                        | 31%<br>45%<br>29%<br>70%<br>1%<br>0%<br>33%<br>57%<br>7%<br>2%<br>28%<br>42%                      | 17% 36% 57% 16% 82% 1% 1% 45% 52% 16% 5% 46% 47%                    | 19% 31% 53% 25% 74% 1% 1% 36% 55% 44% 39% 47%             |
| Language spoken at home  Language Fluency  Education (among those age 25+)  Child in Household                                       | age60plus immigrants naturalized english spanish asian-lang other lang Speaks Eng. "Less than Very Well" hs-grad bachelor graduatedegree child-under18 employed income 0-25k                                                                           | 20% 42% 51% 8% 91% 0% 0% 56% 45% 15% 3% 41% 43% 29%                    | 18% 29% 54% 24% 75% 1% 0% 26% 58% 12% 8% 43% 55% 21%                  | 16% 25% 61% 34% 63% 2% 1% 24% 61% 43% 50%                           | 16% 25% 46% 38% 61% 0% 1% 34% 61% 34% 64% 48% 20%                   | 21% 30% 57% 25% 74% 0% 11% 32% 54% 9% 3% 40% 48% 27%                   | 31%<br>45%<br>29%<br>70%<br>1%<br>0%<br>33%<br>57%<br>7%<br>2%<br>28%<br>42%<br>38%               | 17% 36% 57% 16% 82% 1% 1% 45% 52% 16% 5% 46% 47%                    | 19% 31% 53% 25% 74% 1% 1% 36% 55% 44% 39% 47% 25%         |
| Language spoken at home  Language Fluency  Education (among those age 25+)  Child in Household Pct of Pop. Age 16+                   | age60plus immigrants naturalized english spanish asian-lang other lang Speaks Eng. "Less than Very Well" hs-grad bachelor graduatedegree child-under18 employed income 0-25k income 25-50k                                                             | 20% 42% 51% 8% 91% 0% 0% 56% 45% 15% 3% 41% 43% 29% 25%                | 18% 29% 54% 24% 75% 1% 0% 26% 58% 12% 8% 43% 55% 21% 23%              | 16% 25% 61% 34% 63% 2% 1% 24% 61% 14% 6% 43% 50% 15% 19%            | 16% 25% 46% 38% 61% 0% 1% 34% 61% 33% 38% 48% 20% 23%               | 21% 30% 57% 25% 74% 0% 1% 32% 54% 9% 3% 40% 48% 27% 23%                | 31%<br>45%<br>29%<br>70%<br>1%<br>0%<br>33%<br>57%<br>7%<br>2%<br>28%<br>42%<br>38%<br>24%        | 17% 36% 57% 16% 82% 1% 1% 45% 52% 16% 55% 46% 47% 25% 17%           | 19% 31% 53% 25% 74% 1% 36% 55% 42%                        |
| Language spoken at home  Language Fluency  Education (among those age 25+)  Child in Household Pct of Pop. Age 16+                   | age60plus immigrants naturalized english spanish asian-lang other lang Speaks Eng. "Less than Very Well" hs-grad bachelor graduatedegree child-under18 employed income 0-25k income 25-50k                                                             | 20% 42% 51% 8% 91% 0% 0% 56% 45% 15% 3% 41% 43% 29% 25% 15%            | 18% 29% 54% 24% 75% 1% 0% 26% 58% 12% 8% 43% 55% 21% 23% 14%          | 16% 25% 61% 34% 63% 2% 1% 24% 61% 14% 6% 43% 50% 15% 19% 12%        | 16% 25% 46% 38% 61% 0% 1% 34% 61% 33% 38% 48% 20% 23% 13%           | 21% 30% 57% 25% 74% 0% 1% 32% 54% 9% 3% 40% 48% 27% 23% 19%            | 31%<br>45%<br>29%<br>70%<br>1%<br>0%<br>33%<br>57%<br>7%<br>2%<br>28%<br>42%<br>38%<br>24%<br>17% | 17% 36% 57% 16% 82% 1% 1% 45% 52% 16% 55% 46% 47% 25% 17% 16%       | 19% 31% 53% 25% 74% 1% 36% 55% 42% 47% 25% 22% 15%        |
| Language spoken at home  Language Fluency  Education (among those age 25+)  Child in Household Pct of Pop. Age 16+                   | age60plus immigrants naturalized english spanish asian-lang other lang Speaks Eng. "Less than Very Well" hs-grad bachelor graduatedegree child-under18 employed income 0-25k income 25-50k income 50-75k income 75-200k                                | 20% 42% 51% 8% 91% 0% 0% 56% 45% 15% 3% 41% 43% 29% 25% 15% 28%        | 18% 29% 54% 244% 75% 1% 0% 26% 58% 12% 8% 43% 55% 21% 23% 14% 36%     | 16% 25% 61% 34% 63% 2% 1% 244% 61% 64% 50% 15% 19% 12% 47%          | 16% 25% 46% 38% 61% 0% 1% 34% 61% 33% 38% 48% 20% 23% 13% 37%       | 21% 30% 57% 25% 74% 0% 1% 32% 54% 9% 3% 40% 48% 27% 23% 19% 29%        | 31%<br>45%<br>29%<br>70%<br>1%<br>0%<br>33%<br>57%<br>7%<br>2%<br>28%<br>42%<br>38%<br>24%<br>17% | 17% 36% 57% 16% 82% 1% 1% 45% 52% 16% 55% 46% 47% 25% 17% 16% 35%   | 19% 31% 53% 25% 74% 1% 36% 55% 4% 39% 47% 25% 22% 15% 33% |
| Language spoken at home  Language Fluency  Education (among those age 25+)  Child in Household Pct of Pop. Age 16+  Household Income | age60plus immigrants naturalized english spanish asian-lang other lang Speaks Eng. "Less than Very Well" hs-grad bachelor graduatedegree child-under18 employed income 0-25k income 25-50k income 50-75k income 75-200k income 200k-plus               | 20% 42% 51% 8% 91% 0% 0% 56% 45% 15% 3% 41% 43% 29% 25% 15% 28% 3%     | 18% 29% 54% 244% 75% 1% 0% 26% 58% 12% 8% 43% 55% 21% 23% 14% 36% 6%  | 16% 25% 61% 34% 63% 2% 1% 24% 61% 14% 6% 43% 50% 15% 19% 47% 8%     | 16% 25% 46% 38% 61% 0% 1% 34% 61% 33% 38% 48% 20% 23% 13% 37% 7%    | 21% 30% 57% 25% 74% 0% 1% 32% 54% 9% 3% 40% 48% 27% 23% 19% 29% 3%     | 31% 45% 29% 70% 1% 0% 33% 57% 7% 2% 28% 42% 38% 24% 17% 19% 2%                                    | 17% 36% 57% 16% 82% 1% 1% 45% 52% 16% 5% 46% 47% 25% 17% 16% 35% 8% | 19% 31% 53% 25% 74% 1% 1% 36% 55% 42% 47% 22% 15% 33% 5%  |
| Language spoken at home  Language Fluency  Education (among those age 25+)  Child in Household Pct of Pop. Age 16+                   | age60plus immigrants naturalized english spanish asian-lang other lang Speaks Eng. "Less than Very Well" hs-grad bachelor graduatedegree child-under18 employed income 0-25k income 25-50k income 50-75k income 75-200k income 200k-plus single family | 20% 42% 51% 8% 91% 0% 0% 56% 45% 15% 3% 41% 43% 29% 25% 15% 28% 3% 67% | 18% 29% 54% 244% 75% 1% 0% 26% 58% 12% 8% 43% 55% 21% 23% 144% 36% 6% | 16% 25% 61% 34% 63% 2% 1% 24% 61% 14% 6% 43% 50% 15% 19% 47% 8% 85% | 16% 25% 46% 38% 61% 0% 1% 34% 619 13% 38 38% 48% 20% 23% 13% 37% 7% | 21% 30% 57% 25% 74% 0% 1% 32% 54% 9% 3% 40% 48% 27% 23% 19% 29% 3% 70% | 31% 45% 29% 70% 1% 0% 33% 57% 7% 2% 28% 42% 38% 24% 17% 19% 2% 83%                                | 17% 36% 57% 16% 82% 1% 1% 45% 52% 16% 5% 46% 47% 25% 17% 16% 35% 8% | 19% 31% 53% 25% 74% 1% 1% 36% 55% 42% 47% 22% 15% 33% 5%  |

Total population data from the 2020 Decennial Census.

Sumame-based Voter Registration and Turnout data from the California Statewide Database.

Latino voter registration and turnout data are Spanish-surname counts adjusted using Census Population Department undercount estimates. NH White and NH Black registration and turnout counts estimated by NDC. Citizen Voting Age Pop., Age, Immigration, and other demographics from the 2018-2022 American Community Survey and Special Tabulation 5-year data.